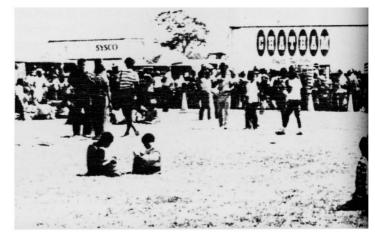

THANK YOU ALL VERY MUCH.

The Food Dealer, Fall, 1982 / Page 7

Page 8 / The Food Dealer, Fall, 1982

Youth Fun and Sports Day held last summer at Bellels was hailed a "huge success" by the food industry participant the 30 co-sponsoring community organizations and the main sponsors. The event, designed to help improve communirelations generally, and to do something for the area's yout saw some 2,300 youngsters and 400 adult volunteer supe visors on hand for the sports clinics, games and refreshmen which were served. Major sponsors of the event we Associated Food Dealers, WJBK-TV, the Detroit Free Pres Detroit News, WJLB Radio and the Detroit Dept. of Parks an Recreation. The event's co-chairpersons were Tom Fox of TV and AFD's Ed Deeb.

Games and events the youth participated in include boxing, basketball, football and cheer-leading clinics, the ne earth-ball games, volleyball, parachute games and track ar field, to mention a few; followed by food, refreshments at beverage provided by the food distribution industry.