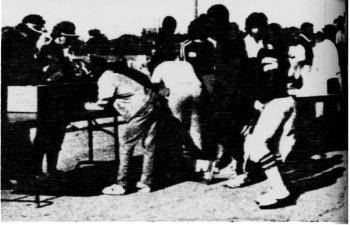

THANK YOU ALL VERY MUCH.

The Food Dealer, Fall, 1982 / Page 7

Page 8 / The Food Dealer, Fall, 1982

Youth Fun and Sports Day held last summer at Bellels was hailed a "huge success" by the food industry participant the 30 co-sponsoring community organizations and the main sponsors. The event, designed to help improve communirelations generally, and to do something for the area's yout saw some 2,300 youngsters and 400 adult volunteer supe visors on hand for the sports clinics, games and refreshmen which were served. Major sponsors of the event we Associated Food Dealers, WJBK-TV, the Detroit Free Pres Detroit News, WJLB Radio and the Detroit Dept. of Parks an Recreation. The event's co-chairpersons were Tom Fox of TV and AFD's Ed Deeb.

Sports celebrities on hand included Charlie Sanders, Le Barney and Jim Thrower, former Lions; Kent Benson of the Pistons, and former Piston Dave Bing; and boxing champic Tommy Hearns, to mention a few.

Games and events the youth participated in include boxing, basketball, football and cheer-leading clinics, the ne earth-ball games, volleyball, parachute games and track ar field, to mention a few; followed by food, refreshments at beverage provided by the food distribution industry.